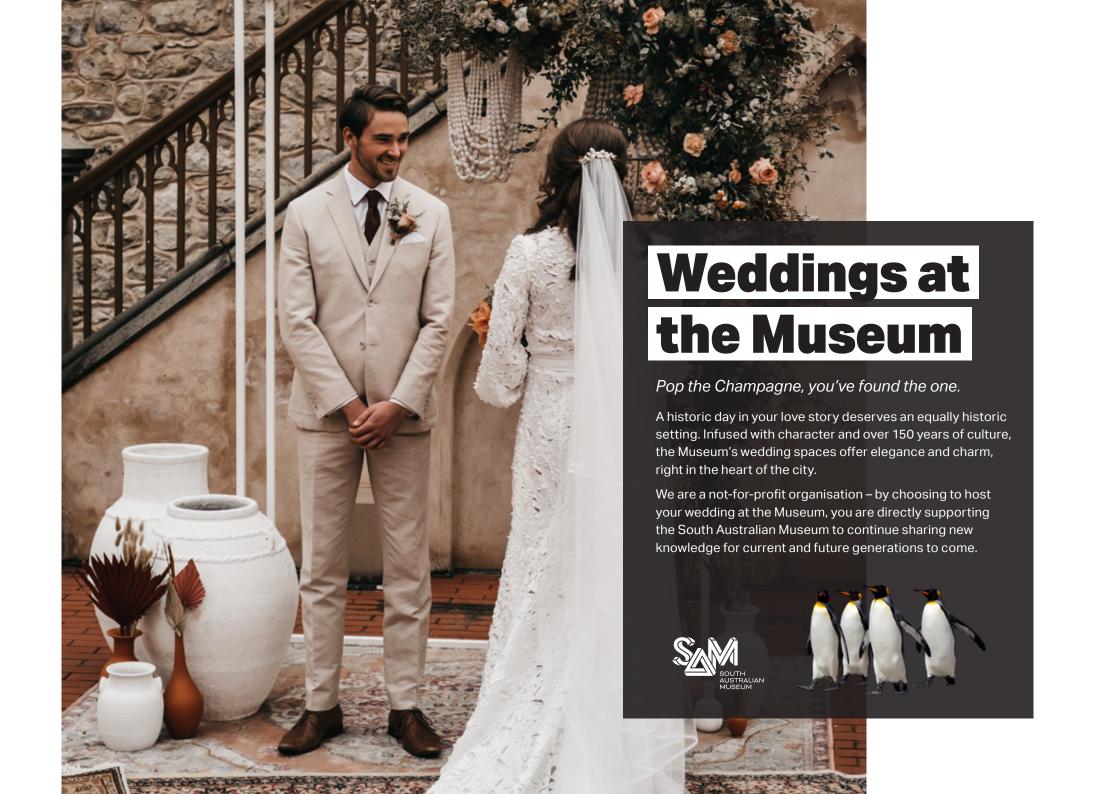

Open-air dining or a bespoke marquee setting – the choice is yours. Create the wedding reception of your dreams using our lush Archway Lawns.

As guests enter through the historic stone archway and wrought iron gates, they will be transported back to a bygone era immersed with character and charm. Roving canapés, flutes of bubbles and sumptuous dining awaits, as you celebrate this momentous occasion in your love story.

The Archway Lawns are an enchanting hidden gem, right in the heart of Adelaide's CBD.

Customise your reception with bespoke floristry, lighting, furniture, marquee pavilions, gourmet catering, live entertainment and an open-air dance floor to delight and surprise your guests as you dance the night away under the moonlit sky.