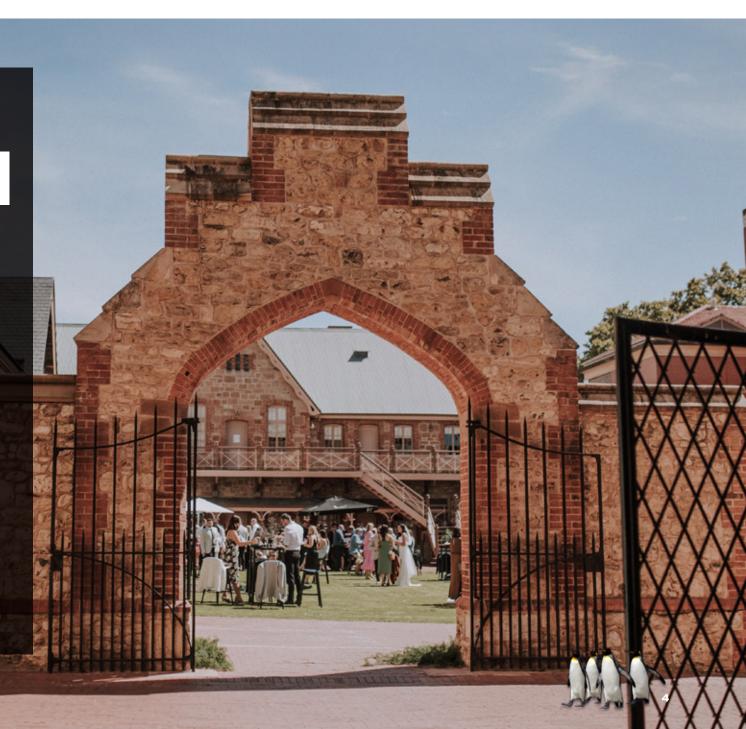

Open-air dining or a bespoke marquee setting – the choice is yours. Create the wedding reception of your dreams using our lush Archway Lawns.

As guests enter through the historic stone archway and wrought iron gates, they will be transported back to a bygone era immersed with character and charm. Roving canapés, flutes of bubbles and sumptuous dining awaits, as you celebrate this momentous occasion in your love story.

The Archway Lawns are an enchanting hidden gem, right in the heart of Adelaide's CBD.

Customise your reception with bespoke floristry, lighting, furniture, marquee pavilions, gourmet catering, live entertainment and an open-air dance floor to delight and surprise your guests as you dance the night away under the moonlit sky.